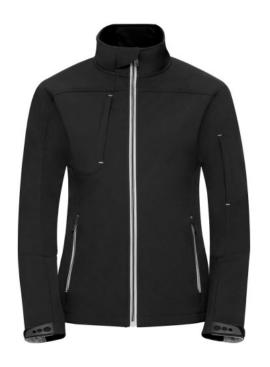

#### RUSSELL FEMALE BIONIC SOFTSHELL

## Specification

RUSSELL Women's Bionic Softshell Three-Layer Jacket, Lightly Styled with Contrast Zipper for a Sleeker Look, High Collar with Lining, Velcro Adjustable Strap at the Bottom of the Sleeves, Two Pockets Forward and One Pocket on the Right Chest .1. Face - 94% polyester, 6% elastin Bionic Finish 2. Diaphragm - 5000 mm watertight / 5000 g / m2 / 24 hours vapor permeability 3.Polar polarity - 100% polyester.FLUORIN and PVC FREE.BIONIC-FINISH ECO black 2XL