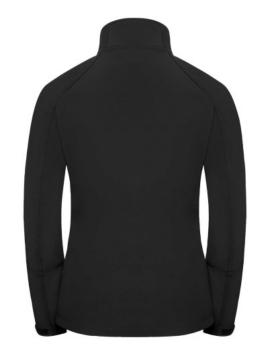

## Specification

RUSSELL Women's Bionic Softshell Three-Layer Jacket, Lightly Styled with Contrast Zipper for a Sleeker Look, High Collar with Lining, Velcro Adjustable Strap at the Bottom of the Sleeves, Two Pockets Forward and One Pocket on the Right Chest .1. Face - 94% polyester, 6% elastin Bionic Finish 2. Diaphragm - 5000 mm watertight / 5000 g / m2 / 24 hours vapor permeability 3.Polar polarity - 100% polyester.FLUORIN and PVC FREE.BIONIC-FINISH ECO black 2XL